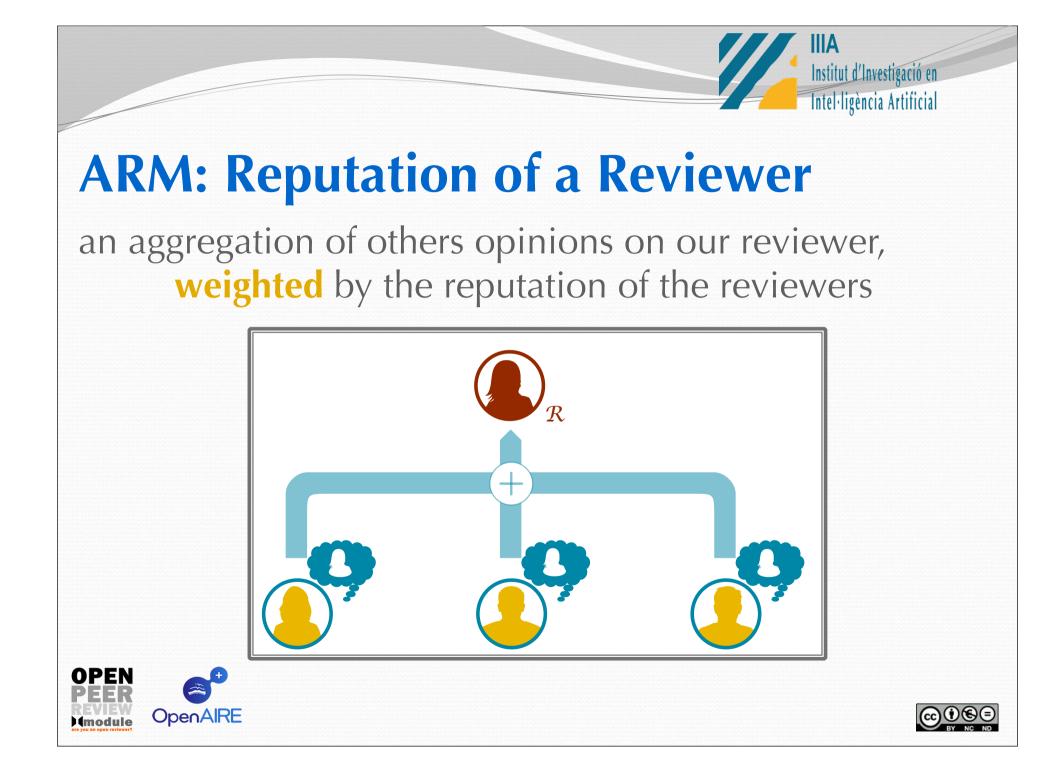

# **ARM: Reputation of a Reviewer**

an aggregation of others opinions on our reviewer, weighted by the reputation of the reviewers

IIIA

Institut d'Investigació en