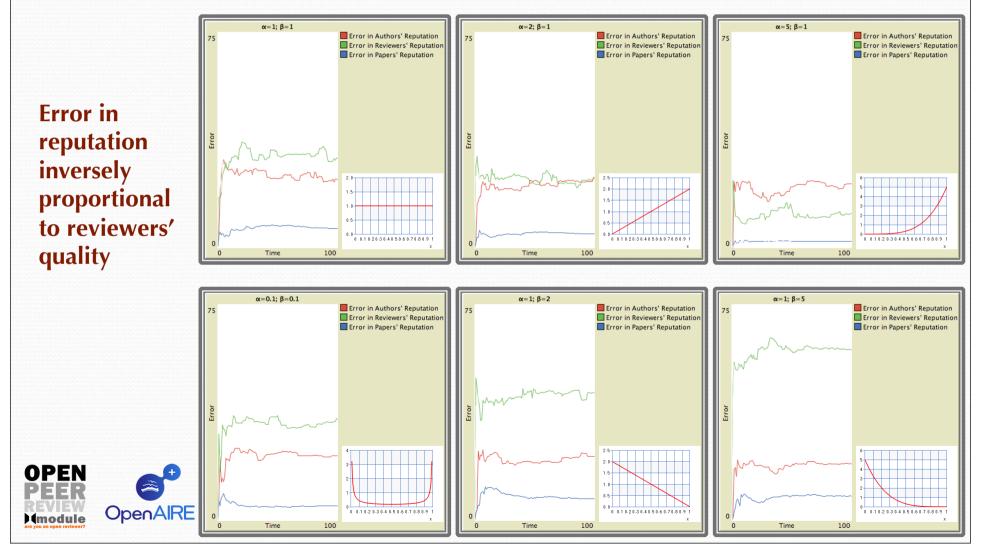

#### **Nardine Osman and Carles Sierra**

27 April 2016





IIIA

Institut d'Investigació en













# IIIA Institut d'Investigació en Intel·ligència Artificial **ARM: Reputation of a Paper** an aggregation of its reviews, weighted by the reputation of reviewers **OpenAIRE** module











# **ARM: Reputation of a Reviewer**

an aggregation of others opinions on our reviewer, weighted by the reputation of the reviewers







IIIA

Institut d'Investigació en





#### IIIA Institut d'Investigació en Intel·ligència Artificial **Dependencies & Algorithms** Reputation of Author Reputation Reputation Reputation of Paper of Reviewer of Review **New Review** Opinion **New Judgement** on Reviewer **OPEN REVIEW** Module **OpenAIRE** (ŧ)(€)(=) CC





#### **Evaluation via Simulation**



IIIA

Institut d'Investigació en

#### **Evaluation via Simulation**



IIIA

Institut d'Investigació en

# Conclusions

#### A reputation model for the academic world:

- ♦ Novelty in introducing judgements
- A More precise reviewer reputation resulting in more precise paper reputation, and hence, more precise author reputation
- ♦ Moving towards open peer reviews





Institut d'Investigació en Intel·ligència Artificial

# Conclusions

#### A reputation model for the academic world:

- Novelty in introducing judgements
- A More precise reviewer reputation resulting in more precise paper reputation, and hence, more precise author reputation

IIIA

Institut d'Investigació en

Intel·ligència Artificial

♦ Moving towards open peer reviews