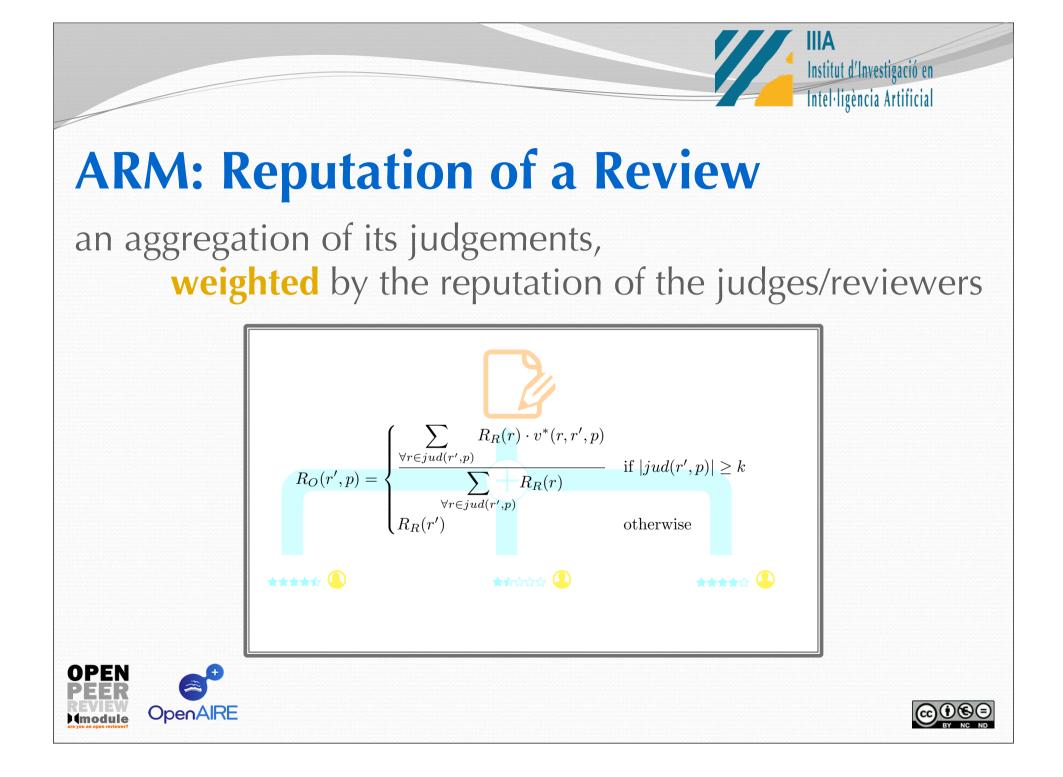

# IIIA Institut d'Investigació en Intel·ligència Artificial **ARM: Reputation of a Paper** an aggregation of its reviews, weighted by the reputation of reviewers **OpenAIRE** module