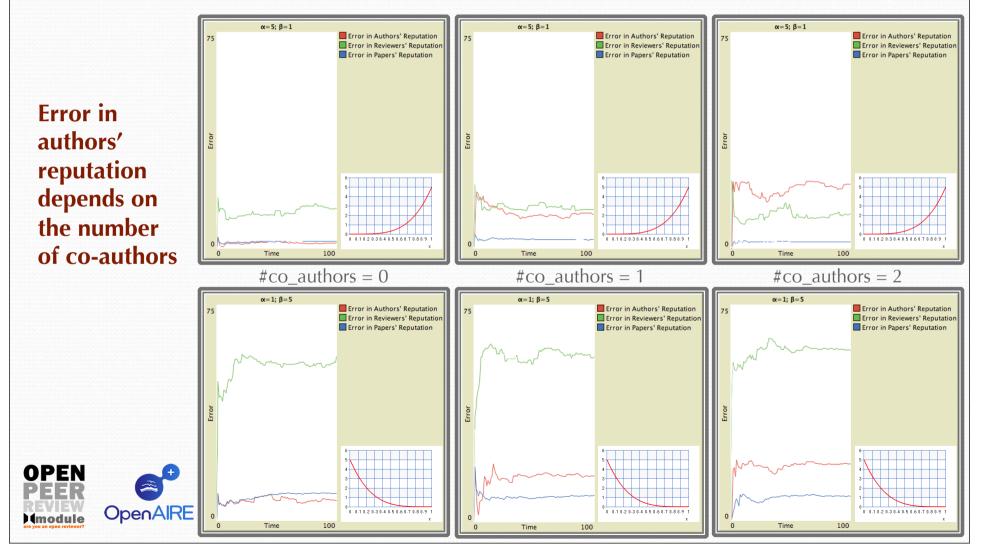

titut d'Investigació en













# IIIA Institut d'Investigació en Intel·ligència Artificial **ARM: Reputation of a Paper** an aggregation of its reviews, weighted by the reputation of reviewers **OpenAIRE** module











# **ARM: Reputation of a Reviewer**

an aggregation of others opinions on our reviewer, weighted by the reputation of the reviewers







IIIA

Institut d'Investigació en





#### IIIA Institut d'Investigació en Intel·ligència Artificial **Dependencies & Algorithms** Reputation of Author Reputation Reputation Reputation of Paper of Reviewer of Review **New Review** Opinion **New Judgement** on Reviewer **OPEN REVIEW** Module **OpenAIRE** (ŧ)(€)(=) CC





#### **Evaluation via Simulation**



IIIA

Institut d'Investigació en

#### **Evaluation via Simulation**



IIIA

Institut d'Investigació en

# Conclusions

#### A reputation model for the academic world:

- ♦ Novelty in introducing judgements
- A More precise reviewer reputation resulting in more precise paper reputation, and hence, more precise author reputation
- ♦ Moving towards open peer reviews





Institut d'Investigació en Intel·ligència Artificial

# Conclusions

#### A reputation model for the academic world:

- Novelty in introducing judgements
- A More precise reviewer reputation resulting in more precise paper reputation, and hence, more precise author reputation

IIIA

Institut d'Investigació en

Intel·ligència Artificial

♦ Moving towards open peer reviews