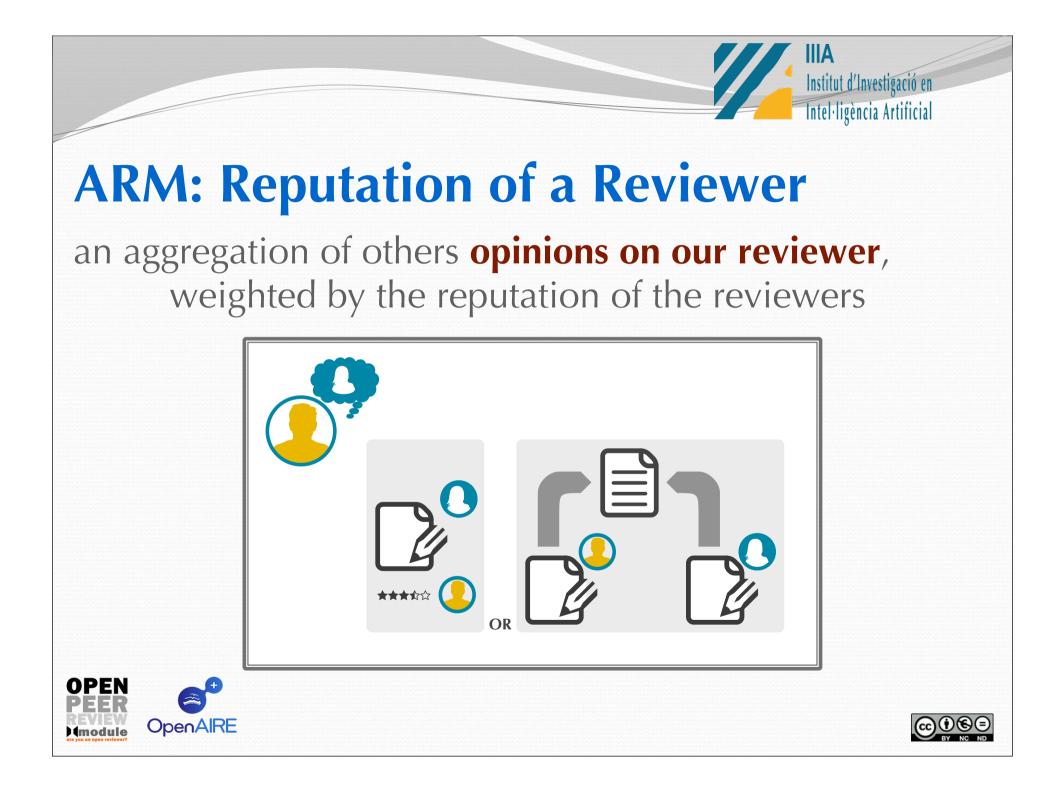

# **ARM: Reputation of a Reviewer**

an aggregation of others opinions on our reviewer, weighted by the reputation of the reviewers

IIIA

Institut d'Investigació en