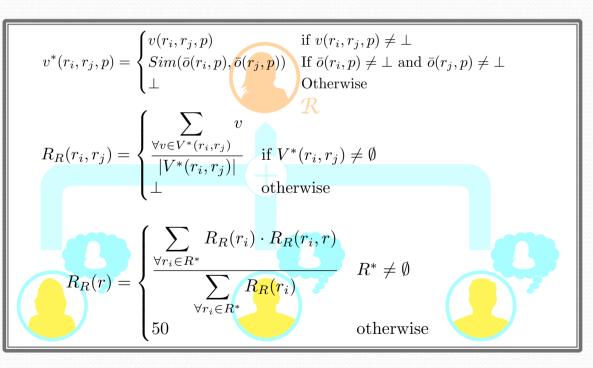

# **ARM: Reputation of a Reviewer**

an aggregation of others opinions on our reviewer, weighted by the reputation of the reviewers

IIIA

Institut d'Investigació en