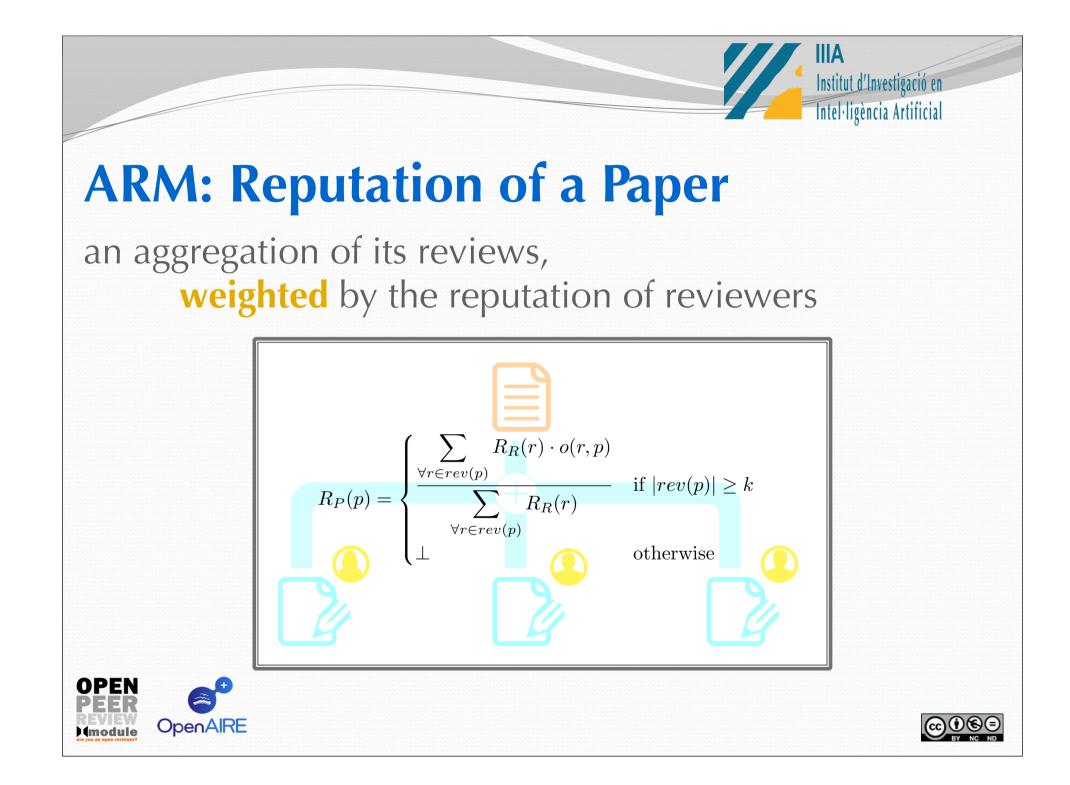

# IIIA Institut d'Investigació en Intel·ligència Artificial **ARM: Reputation of a Paper** an aggregation of its reviews, weighted by the reputation of reviewers **OpenAIRE** module