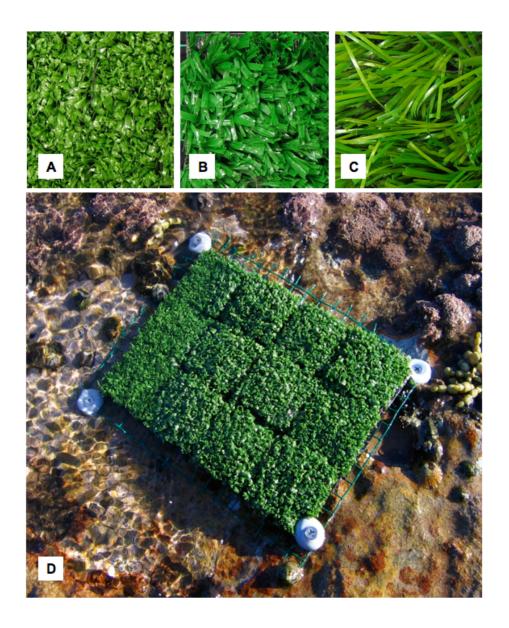

Appendix A – Photographs of experimental habitats are available in ESA's Electronic Data Archive.

Figure A1. Photographs of three types of synthetic turfs (A, B or C) and experimental habitat (300 cm<sup>2</sup>) attached to the shore by four masonry nails and rubber washers (D). Note the minimal distance between each sub-habitat attached the wire mesh with individual cable ties.